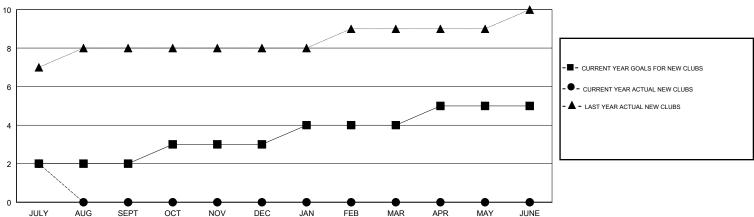

## GOALS AND ACTUAL NEW CLUBS CUMULATIVE

| DROPPED CLUBS: 0 |    |
|------------------|----|
| DROPPED MEMBERS  |    |
| DECEASED         | 1  |
| CLUB CANCELLED   | 0  |
| OTHER            | 39 |
| TOTAL            | 40 |