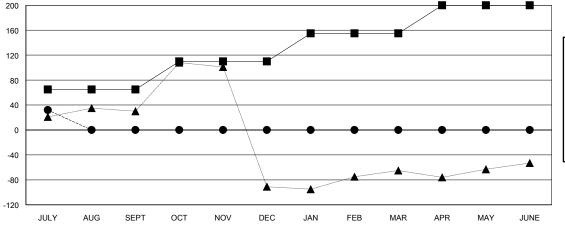

## LOCATION INDIA

**GMT CA** 

| Clubs                 |               |           |               | Members               |                           |                         |                                                    |
|-----------------------|---------------|-----------|---------------|-----------------------|---------------------------|-------------------------|----------------------------------------------------|
| RESULTS FOR 2018-2019 |               |           |               | RESULTS FOR 2018-2019 |                           |                         |                                                    |
| QUARTER               | NEW CLUB GOAL | NEW CLUBS | DROPPED CLUBS | QUARTER               | MEMBER GROWTH NET<br>GOAL | MEMBER GROWTH<br>ACTUAL | DROPPED<br>MEMBERS ACTUAL<br>(including transfers) |
| JULY/AUG/SEPT         | 2             | 2         | 0             | JULY/AUG/SEPT         | 65                        | 76                      | 40                                                 |
| OCT/NOV/DEC           | 1             | 0         | 0             | OCT/NOV/DEC           | 45                        | 0                       | 0                                                  |
| JAN/FEB/MAR           | 1             | 0         | 0             | JAN/FEB/MAR           | 45                        | 0                       | 0                                                  |
| APR/MAY/JUNE          | 1             | 0         | 0             | APR/MAY/JUNE          | 45                        | 0                       | 0                                                  |